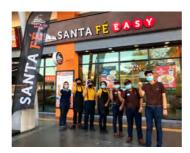

# ู่<sub>ชาบตา แป</sub>่ อีซี่ เปิดสาขาบ้องใหม่เ<u>เเิ่</u>ม

7 มกราคม 2564

ซานตา เฟ่ สเต๊ก เปิดร้านสเต๊กรูปแบบใหม่ "ซานตา เฟ่ อีซี่" (Santa Fe' Easy) เสิร์ฟความสุขครั้งแรกในสถานีบริการน้ำมันด้วยรูปแบบการบริการ QSR (Quick Service Restaurant) เอาใจคนรุ่นใหม่ เน้นความสะดวก รวดเร็ว จากแนวคิด "FAST SERVE…SELF-SERVICE" อร่อยง่าย ๆ สไตล์ Easy ทั้งแบบจานเดี่ยวและแบบ เซตจุใจด้วยการบริการแบบ Self-Service โดยสาขาเดอะเรส แอเรีย ปตท.ประชาขึ่น เปิดให้บริการแล้วตั้งแต่วันที่ 7 บกราคบ 2564