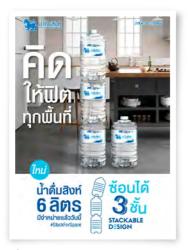

## ความเคลื่อนใหว

สินค้า: น้ำดื่มสิงห์ 6 ลิตร Stackable ดีไชน์ใหม่!

### รายละเอียด:

ขวดซ้อนกันได้ถึง 3 ขั้น ประหยัด พื้นที่สุดๆ ไม่ว่าจะไว้ที่บ้าน ห้องครัว หรือคอนโดมิเนียมพื้นที่จำกัดก็วางได้ ด้วยเทคโนโลยีการดีไซน์จากเยอรมัน วางจำหน่าย: พฤษภาคม 2564

กลิ่นองุ่นเคียวโฮ 500 มล. x 24 ขวด

## Thaistar Packaging Awards 2021

ขวดน้ำดื่มสิงห์ขนาด 6 ลิตร Stackable Design คว้ารางวัล Thaistar Packaging Awards 2021 ออกแบบ บรรจุภัณฑ์เพื่อการขนส่งและเป็นมิตรต่อสิ่งแวดล้อมจาก กระทรวงอุตสาหกรรม

ผู้ได้รับรางวัล: **น้ำดื่มสิงห์** 