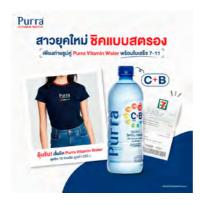

กลิ่นส้ม 500 มล. x 24 ขวด

สินค้า: Purra Vitamin Water รายละเดียด:

- กลิ่นองุ่นเคียวโฮ ผสมสารสกัดจากโกจิเบอร์รี่ ช่วยบำรุงสายตาและผิว
- กลิ่นส้ม ผสมสารสกัดจากกิงโกะ ช่วยบำรุงสมอง

ขวดนี้มีครบทั้งวิตามิน C 200% และวิตามิน B รวม ที่ช่วยเสริมภูมิคุ้มกัน และบำรุงสมอง

ไม่มีน้ำตาล ไม่มีแคลอรี่เหมือนเดิม เพิ่มเติมคือประโยชน์แบบเต็มๆ วางจำหน่าย: 16 มิถุนายน 2564

ขอบคุณข้อมูลจาก **สุชญา จิตตั้งบุญญา** I ผู้ช่วยผู้จัดการ แผนกน้ำดื่นสิงห์

ขอบคุณข้อมูลจาก **ณิชนันทน์ เพียรพิทักษ์กิจ** 1 ห้วหน้าหน่วยพัฒนาผลิตกัณฑ์