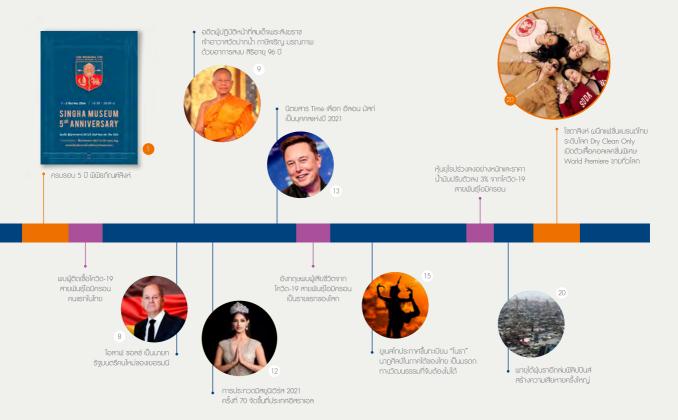

## 📗 – ครบรอบ 5 ปี พิพิธภัณฑ์สิงห์

- 6 พบผู้ติดเชื้อโควิด-19 สายพันธุ์ โอมิครอนในไทยคนแรก ขณะที่อเมริกา เป็นประเทศแรกของโลกที่มีจำนวนผู้ติดเชื้อ โควิด-19 สะสม เกิน 50 ล้านคน
- 8 โอลาฟ ชอลซ์ เป็นนายกรัจุมนตรี คนใหม่ของเยอรมนีแทนที่ อังเกลา แมร์เคิล นับเป็นนายกฯ คนที่ 9 ของประเทศหลังจาก สงครามโลกครั้งที่ 2
- 9 สมเด็จพระมหารัชมังคลาจารย์ (ช่วง วรปุญฺโญ) อดีตผู้ปฏิบัติหน้าที่สมเด็จ พระสังฆราช เจ้าอาวาสวัดปากน้ำ ภาษีเจริญ มรณภาพด้วยอาการสงบ สีริอายุ 96 ปี

- 12 การประกวดมิสยูนิเวิร์ส 2021 ครั้งที่ 70 จัดขึ้นที่ประเทศอิสราเอล ตัวแทนจากไทย คือ แอนชิลี สก็อต-เคมมิส ส่วนผู้ชนะเลิศ ได้แก่ ฮาร์นาซ สันฐ จากอินเดีย
- 13 นิตยสาร Time เลือก อีลอน มัสก์ CEO ของ Tesla และ SpaceX เป็นบุคคล แห่งปี 2021 และเขายังเป็นบุคคลที่ร่ำรวยที่สุด ในโลกของปีนี้ด้วย
- 13 อังกฤษพบผู้เสียชีวิตจากโควิด-19 สายพันธุ์โอมิครอนเป็นรายแรกของโลก สร้างความหวั่นใจให้ทั่วโลกเกรงเกิดการ ระบาดระลอกใหม่อีกครั้ง
- 15 องค์การยูเนสโกประกาศขึ้นทะเบียน "โนรา" นาฏศิลป์ในภาคใต้ของไทยเป็นมรดก ทางวัฒนธรรมที่จับต้องไม่ได้ นับเป็นการ ขึ้นทะเบียนมรดกทางวัฒนธรรมฯ รายการที่ 3 ของประเทศไทย

- 20 จากโควิด-19 สายพันธุ์โอมิครอนที่ เริ่มระบาดหนักในยุโรปและสหรัฐฯ ทำให้ ตลาดหุ้นยุโรปร่วงลงอย่างหนักและราคา น้ำมันปรับตัวลง 3%
- พายุไต้ฝุ่นราอีถล่มฟิลิปปินส์ สร้างความเสียหายครั้งใหญ่ ในหลายๆ พื้นที่มีสภาพเลวร้ายกว่าโดนทิ้งระเบิด ช่วงสงครามโลกครั้งที่ 2 มีผู้เสียชีวิตแล้ว เบื้องต้น 208 ราย
- 20 โซดาสิงห์ ผนึกแฟชั่นแบรนด์ไทย ระดับโลก Dry Clean Only เปิดตัวเสื้อ คอลเลคชั่นพิเศษ World Premiere ขายทั่วโลก ในแคมเปณ "SINGHA SODA X DRY CLEAN ONLY THE INFINITE MIX COLLECTION"