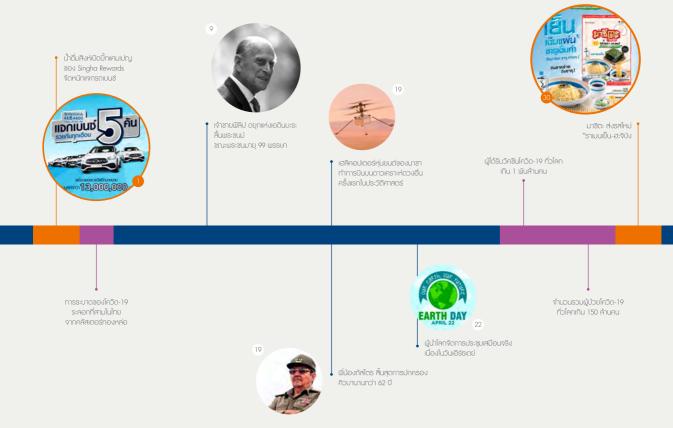

ผู้บริหารระดับสูงของบุญรอดฯ ใด้รับพระราชทาน เครื่องราชอิสริยากรณ์

เงเปน์ไ เมฆอส ประกาศอำลาตำแหม่ง CEO ของบริษัทค้าปลีกออนไลน์ Amazon

สิงห์ เอสเตก เดินหน้าซื้อหุ้น กิจการโรงแรม 26 แห่ง ภายใต้แฟรนไชส์แบรนด์ Mercure

ยานสำรวจอวกาศของนาซา ลงจอกที่แอ่งเยเซโรมแกาวอังเอาร สหรัฐฯ มียอดผู้เสียชีวิต จากโควิด-19 เกิน 500,000 ธาย

กองทัพพม่ารัฐประหารอำนาจ

การประท้วงขับไล่รัฐบาล แลเอกประยุทธ์ จันทร์โอซา เริ่มต้นขึ้นอีกครั้ง

สหรัฐฯ กลับเข้าร่วม ความตกลงปารีส ว่าด้วยการ เปลี่ยนแปลงสภาพภูมิอากาศ

วัคซีนป้องกันโควิด-19 ซุดแรก จากจีนมาถึงประเทศไทย จำนวน 200,000 โดส

# กมภาพันธ์

- 🛘 ผู้บริหารระดับสูงของบุญรอดฯ ได้รับ พระราชทานเครื่องราชอิสริยาภรณ์
- มหาวชิรมงกุฦ นายสันติ ภิรมย์ภักดี
- ประถมาภรณ์มงกุฏไทย นายวุฒา ภิรมย์ภักดี นายวาปี ภิรมย์ภักดี
- ทวีติยาภรณ์มงกุฦไทย นางสาวณัฐวรรณ ภิรมย์ภักดี นายธนะวุฒิ ภิรมย์ภักดี
- กองทัพพม่ารัฐประหารอำนาจ การปกครองจากอองซานซูจี ที่ปรึกษาแห่งรัฐ และวื่น-มหยิ่น ประธานาธิบดี นำไปสู่การ ต่อต้านจากมวลชนและการปราบปราม ผู้ชุมนุมด้วยความรุนแรง

- 2 เจฟฟ์ เบซอส ประกาศอำลาตำแหน่ง CEO ของบริษัทค้าปลีกออนไลน์ Amazon และผู้มารับตำแหน่งต่อ คือ แอนดี แจสซี
- 10 การประท้วงขับไล่รัฐบาลพลเอก ประยุทธ์ จันทร์โอชา ของกลุ่มราษฎรกลับมา เริ่มอีกครั้งหลังจากหยุดไป 3 เดือน
- 17 เอส โฮเต็ล แอนด์ รีสอร์ท ยูเค บริษัท ในเครือ บมจ.สิงห์ เอสเตท เดินหน้าซื้อหุ้น กิจการโรงแรม 26 แห่งภายใต้แฟรนไชส์ แบรนด์ Mercure ที่รู้จักกันทั่วโลก
- 18 เพอร์ซิเวียรันซ์ ยานสำรวจอวกาศ ในภารกิจ มาร์ส 2020 ของนาซาลงจอดที่แอ่ง เยเซโรบนดาวอังคาร หลังเดินทาง 7 เดือน
- 19 สหรัฐฯ กลับเข้าร่วมความตกลงปารีส (ว่าด้วยการเปลี่ยนแปลงสภาพภูมิอากาศ) หลังถอนตัวไป 107 วัน ในเดือนพฤศจิกายน ปีที่ผ่านมา
- 22 สหรัฐอเมริกาเป็นประเทศแรก ของโลกที่มียอดผู้เสียชีวิตจากโควิด-19 เกิน 500.000 ราย
- 24 วัคซีนป้องกันโควิด-19 ชุดแรกจากจีน มาถึงประเทศไทย จำนวน 200,000 โดส

- 19 ราอุล กัสโตร ลาออกจากตำแหน่ง เลขาธิการใหญ่ของพรรคคอมมิวนิสต์คิวบา สิ้นสุดการปกครองคิวบานานกว่า 62 ปี โดยพี่น้องกัสโตร
- 19 เฮลิคอปเตอร์หุ่นยนต์ของนาซา ร่วมเป็นส่วนหนึ่งของภารกิจ Mars 2020 ถือเป็นการบินบนดาวเคราะห์ดวงอื่นครั้งแรก ในประวัติศาสตร์
- 22 ผู้นำโลกจัดการประชุมเสมือนจริง เนื่องในวันเอิร์ธเดย์ เกี่ยวกับการเปลี่ยนแปลง สภาพภูมิอากาศโลกโดยสหรัฐฯ ตั้งเป้า ลดการปล่อยก๊าซเรือนกระจกให้ได้ 40% ภายในปี 2030