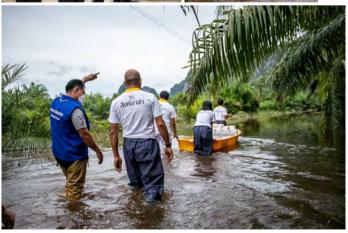

## กันยายน

- 1 สิงห์อาสาแท็กทีมอาสากู้ภัย 13 มูลนิธิฯ ตรึงพื้นที่ช่วยเหลือประชาชนที่ประสบอุทกภัย ครอบคลุม 20 จังหวัด ซึ่งได้กระจายความ ช่วยเหลือต่อเนื่องยาวนานหลายเดือนจน สถานการณ์เริ่มคลี่คลาย
- 2 ญี่ปุ่นพบผู้ติดเชื้อโควิด-19 สายพันธุ์ "มิว" สายพันธุ์ใหม่ที่องค์การอนามัยโลก (WHO) เฝ้าระวัง
- 1 เอลซัลวาดอร์เป็นชาติแรกในโลกที่ รับรองบิตคอยน์เป็นสกุลเงินที่ชำระหนี้ได้ ตามกฎหมาย