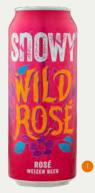

เปิดตัวเบียร์สโนวี่รสชาติใหม่ Wild Rose

ร่วมหารือในหัวข้อการระบาด ของโควิด-19 และภาวะโลกร้อน

เริ่มการรณรงค์ ฉีดวัคซีนโควิด-19 ทั่วประเทศใทยเป็นวันแรก

เพอร์ร่า วิตามิน วอเตอร์ เปิดตัว 2 รสชาติใหม่ กลิ่นส้ม-องุ่นเคียวโฮ

สินค้า: Snowy Wild Rose

รายละเอียด: เบียร์สีชมพู สวยสด กลิ่นหอม จาก Raspberry แบบเข้มข้น บรรจุใน กระป้องยาว ขนาด 490 ซีซี แอลกอฮอลล์ 4%

**วางจำหน่าย**: มิถุนายน 2564

ช่องทางจัดจำหน่าย: 7-eleven ทั่วประเทศ