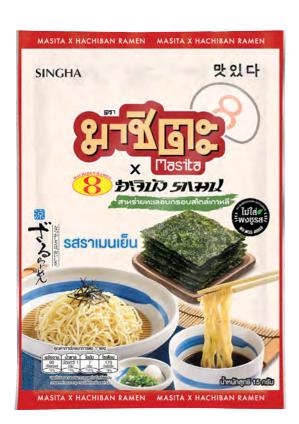

สาหร่ายทะเลอบปรุงรส - รสสไปซี่

ชื่อผลิตภัณฑ์: มาชิตะ X ฮะจิบังราเมน สาหร่ายอบกรอบ สไตล์เกาหลี รสราเมนเย็น ขนาด 15 กรัม

Product Concept: ซารุราเมน ราเมนเย็นสไตล์ญี่ปุ่น เอกลักษณ์ประจำร้านฮะจิบัง ราเมน รับประทานแบบจุ่มเส้น ราเมนลงในซอสซารุ พร้อมวาซาบิ หัวไชเท้า ต้นหอม ให้รสชาติอร่อย กลมกล่อม เมื่อปรุงผสานเข้ากับสาหร่าย แผ่นมาชิตะ เกิดเป็นความอร่อยใหม่ "สาหร่ายอบกรอบรส ราเมนเย็น ตามแบบฉบับซารุราเมน"