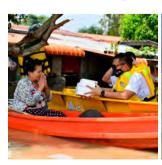

## กันยายน

- 1 สิงห์อาสาแท็กทีมอาสากู้ภัย 13 มูลนิธิฯ ตรึงพื้นที่ช่วยเหลือประชาชนที่ประสบอุทกภัย ครอบคลุม 20 จังหวัด ซึ่งได้กระจายความ ช่วยเหลือต่อเนื่องยาวนานหลายเดือนจน สถานการณ์เริ่มคลี่คลาย
- 2 ญี่ปุ่นพบผู้ติดเชื้อโควิด-19 สายพันธุ์ "มิว" สายพันธุ์ใหม่ที่องค์การอนามัยโลก (WHO) เฝ้าระวัง
- 1 เอลซัลวาดอร์เป็นชาติแรกในโลกที่ รับรองบิตคอยน์เป็นสกุลเงินที่ชำระหนี้ได้ ตามกฎหมาย

- 15 องค์การยูเนสโกประกาศขึ้นทะเบียน ดอยเชียงดาวเป็นพื้นที่สงวนชีวมณฑลแห่ง ใหม่ของโลก นับเป็นพื้นที่สงวนชีวมณฑลโลก ลำดับที่ 5 ของไทย
- 16 อินสไปเรชัน 4 ของสเปซเอ็กซ์ เป็น เพี่ยวบินอวกาศเอกชนล้วนเพี่ยวบินแรกที่นำ ผู้โดยสาร 4 คนโคจรรอบโลกเป็นเวลา 3 วัน
- 21 สหรัฐฯ ประกาศผ่อนคลายมาตรการ โควิด-19 สำหรับผู้เดินทางจากยุโรปและ สหราชอาณาจักรที่ฉีดวัคซีนครบโดสแล้ว โดยจะอนุญาตให้เข้าสหรัฐฯ ได้ในเดือน พฤศจิกายน
- 23 บุญรอดฯ มอบเงินพิเศษให้ทัพ พาราลิมปิกไทย 15.4 ล้านบาท เพื่อขอบคุณ นักกีฬาและเจ้าหน้าที่ทุกคนสำหรับทุกความ พยายามสร้างความสุขให้คนไทย
- 23 อุทกภัยในไทยวิกฤตหนักขึ้น เนื่องจาก อิทธิพลของพายุเตี้ยนหมู่ จนมาถึงเดือน พฤศจิกายนก็ยังมีบางพื้นที่น้ำท่วมอยู่
- 25 อังเกลา แมร์เคิล นายกรัฐมนตรีหญิง คนแรกของเยอรมนีขออำลาการเมือง ไม่ลง สมัครขิงเก้าอื้นายกฯ สมัยที่ 5 โดยแมร์เคิล ดำรงตำแหน่งนายกฯ มานาน 16 ปี ถือว่า ยาวนานที่สุดของเยอรมนี