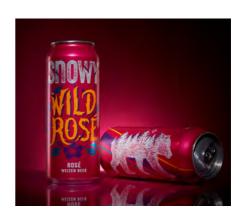

เปิดตัวเบียร์สโนวี่รสชาติใหม่ Wild Rose

ร่วมหารือในหัวข้อการระบาด ของโควิด-19 และภาวะโลกร้อน

เริ่มการรณรงค์ ฉีดวัคซีนโควิด-19 ทั่วประเทศใทยเป็นวันแรก

เพอร์ร่า วิตามิน วอเตอร์ เปิดตัว 2 รสชาติใหม่ กลิ่นส้ม-องุ่นเคียวโฮ

## มิถุนายน

- 1 เปิดตัวเบียร์สโนวี่รสชาติใหม่ Wild Rose ด้วยกลิ่นหอมจากราสเบอร์รี่แบบเข้มข้นใน กระป้อง 490 มล.
- 3 เปิดตัว สิงห์ ยูซุ เลมอนโซดา ดึงความหอม ส้มยูซุผสานความเปรี้ยวซ่าของเลมอนโซดา สดชื่นแบบไม่มีน้ำตาล
- 7 \_ เริ่มการรณรงค์ฉีดวัคซีนโควิด-19 ทั่วประเทศไทยเป็นวันแรก
- 11 ฟุตบอลยูโร 2020 มีการแข่งขันตลอด า เดือน ในรอบชิงชนะเลิศอิตาลีดวลจุดโทษ เอาชนะอังกฤษไป 3-2 ส่งผลให้อิตาลีเป็นทีม านะเลิศสมัยที่ 2

สินค้า: Snowy Wild Rose

รายละเอียด: เบียร์สีชมพู สวยสด กลิ่นหอม จาก Raspberry แบบเข้มข้น บรรจุใน กระป้องยาว ขนาด 490 ซีซี แอลกอฮอลล์ 4%

**วางจำหน่าย**: มิถุนายน 2564

ช่องทางจัดจำหน่าย: 7-eleven ทั่วประเทศ