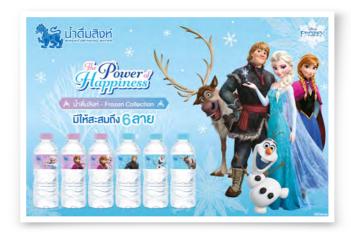

# น้ำดื่มสิงห์ "Frozen"

น้ำดื่มสิงห์ฉลาก "Frozen Collection" 6 แบบ สร้างสรรค์ภายใต้คอนเซ็ปต์ The Power of Happiness พลังแห่งความสุข ส่งต่อได้ไม่รู้จบ จับมือร่วมกับ เดอะ วอลท์ ดิสนีย์ (ประเทศไทย) อีกครั้ง นำคาแรคเตอร์ ตัวการ์ตูนจากภาพยนตร์แอนิเมชั่นเรื่องดัง "Frozen" ที่เป็นที่รู้จักของคนทั่วโลกมาไว้บน ฉลากผลิตภัณฑ์น้ำดื่มสิงห์

วางจำหน่าย: มีนาคม - พฤษภาคม 2564

ช่องทางจัดจำหน่าย: จำหน่ายผ่านช่องทางซูเปอร์มาร์เก็ต ไฮเปอร์มาร์เก็ตชั้นนำทั่วไป www.singhaonline.com และจำหน่ายในรูปแบบปลีก ณ ร้านสะดวกซื้อ ห้างสรรพสินค้าขั้นนำและ Traditional Trade ทั่วประเทศ พร้อมมีเซอร์โพรส์กล่องสุ่มโมเดลฟิกเกอร์ Frozen 12 แบบ เอาใจนักสะสมให้ได้ร่วมสนุกตามล่าหาฟิกเกอร์กันอีกด้วย