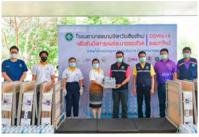

# ผนึกความร่วมมือศูนย์วิจัยทรัพยากรทางทะเลและชายฝั่ง ทะเลอันดามันฯ ดำเนินโครงการ SOS อนุรักษ์ปลาฉลามกบ บนเกาะพีพี

มิถุนายน 2564

สิงห์ เอสเตท ตอกย้ำความสำคัญของการพัฒนาอย่างยั่งยืน เดินหน้า โครงการอนุรักษ์ปลาฉลามกบ หรือ SOS (Save Our Shark) อย่างยั่งยืน ที่ศูนย์ การเรียนรู้ทางทะเล (Marine Discovery Center) ในพื้นที่โรงแรมทราย พีพี ไอส์แลนด์ วิลเลจ จังหวัดกระบี่ เพื่อช่วยรักษาความสมดุลของระบบนิเวศทาง ทะเลในพื้นที่ทะเลเกาะพีพีโดยเป็นเอกชนรายแรก ๆ ที่ได้ดำเนินโครงการอนุรักษ์ ปลาฉลามกบอย่างยั่งยืนตามคำแนะนำของศูนย์วิจัยฯ เพื่อสนับสนุนการอนุรักษ์ สายพันธุ์ของปลาฉลามกบให้มีความสมบูรณ์และยั่งยืนต่อระบบนิเวศทะเลไทย