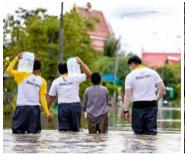

## กันยายน

- 1 สิงห์อาสาแท็กทีมอาสากู้ภัย 13 มูลนิธิฯ ตรึงพื้นที่ช่วยเหลือประชาชนที่ประสบอุทกภัย ครอบคลุม 20 จังหวัด ซึ่งได้กระจายความ ช่วยเหลือต่อเนื่องยาวนานหลายเดือนจน สถานการณ์เริ่มคลี่คลาย
- 2 ญี่ปุ่นพบผู้ติดเชื้อโควิด-19 สายพันธุ์ "มิว" สายพันธุ์ใหม่ที่องค์การอนามัยโลก (WHO) เฝ้าระวัง
- 1 เอลซัลวาดอร์เป็นชาติแรกในโลกที่ รับรองบิตคอยน์เป็นสกุลเงินที่ชำระหนี้ได้ ตามกฎหมาย

- 15 องค์การยูเนสโกประกาศขึ้นทะเบียน ดอยเชียงดาวเป็นพื้นที่สงวนชีวมณฑลแห่ง ใหม่ของโลก นับเป็นพื้นที่สงวนชีวมณฑลโลก ลำดับที่ 5 ของไทย
- 16 อินสไปเรชัน 4 ของสเปซเอ็กซ์ เป็น เพี่ยวบินอวกาศเอกชนล้วนเพี่ยวบินแรกที่นำ ผู้โดยสาร 4 คนโคจรรอบโลกเป็นเวลา 3 วัน
- 21 สหรัฐฯ ประกาศผ่อนคลายมาตรการ โควิด-19 สำหรับผู้เดินทางจากยุโรปและ สหราชอาณาจักรที่ฉีดวัคซีนครบโดสแล้ว โดยจะอนุญาตให้เข้าสหรัฐฯ ได้ในเดือน พฤศจิกายน
- 23 บุญรอดฯ มอบเงินพิเศษให้ทัพ พาราลิมปิกไทย 15.4 ล้านบาท เพื่อขอบคุณ นักกีฬาและเจ้าหน้าที่ทุกคนสำหรับทุกความ พยายามสร้างความสุขให้คนไทย
- 23 อุทกภัยในไทยวิกฤตหนักขึ้น เนื่องจาก อิทธิพลของพายุเตี้ยนหมู่ จนมาถึงเดือน พฤศจิกายนก็ยังมีบางพื้นที่น้ำท่วมอยู่
- 25 อังเกลา แมร์เคิล นายกรัฐมนตรีหญิง คนแรกของเยอรมนีขออำลาการเมือง ไม่ลง สมัครขิงเก้าอื้นายกฯ สมัยที่ 5 โดยแมร์เคิล ดำรงตำแหน่งนายกฯ มานาน 16 ปี ถือว่า ยาวนานที่สุดของเยอรมนี