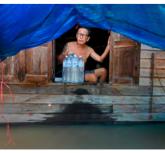

## กันยายน

- 1 สิงห์อาสาแท็กทีมอาสากู้ภัย 13 มูลนิธิฯ ตรึงพื้นที่ช่วยเหลือประชาชนที่ประสบอุทกภัย ครอบคลุม 20 จังหวัด ซึ่งได้กระจายความ ช่วยเหลือต่อเนื่องยาวนานหลายเดือนจน สถานการณ์เริ่มคลี่คลาย
- 2 ญี่ปุ่นพบผู้ติดเชื้อโควิด-19 สายพันธุ์ "มิว" สายพันธุ์ใหม่ที่องค์การอนามัยโลก (WHO) เฝ้าระวัง
- 1 เอลซัลวาดอร์เป็นชาติแรกในโลกที่ รับรองบิตคอยน์เป็นสกุลเงินที่ชำระหนี้ได้ ตามกฎหมาย

- 15 องค์การยูเนสโกประกาศขึ้นทะเบียน ดอยเชียงดาวเป็นพื้นที่สงวนชีวมณฑลแห่ง ใหม่ของโลก นับเป็นพื้นที่สงวนชีวมณฑลโลก ลำดับที่ 5 ของไทย
- 16 อินสไปเรชัน 4 ของสเปซเอ็กซ์ เป็น เพี่ยวบินอวกาศเอกชนล้วนเพี่ยวบินแรกที่นำ ผู้โดยสาร 4 คนโคจรรอบโลกเป็นเวลา 3 วัน
- 21 สหรัฐฯ ประกาศผ่อนคลายมาตรการ โควิด-19 สำหรับผู้เดินทางจากยุโรปและ สหราชอาณาจักรที่ฉีดวัคซีนครบโดสแล้ว โดยจะอนุญาตให้เข้าสหรัฐฯ ได้ในเดือน พฤศจิกายน
- 23 บุญรอดฯ มอบเงินพิเศษให้ทัพ พาราลิมปิกไทย 15.4 ล้านบาท เพื่อขอบคุณ นักกีฬาและเจ้าหน้าที่ทุกคนสำหรับทุกความ พยายามสร้างความสุขให้คนไทย
- 23 อุทกภัยในไทยวิกฤตหนักขึ้น เนื่องจาก อิทธิพลของพายุเตี้ยนหมู่ จนมาถึงเดือน พฤศจิกายนก็ยังมีบางพื้นที่น้ำท่วมอยู่
- 25 อังเกลา แมร์เคิล นายกรัฐมนตรีหญิง คนแรกของเยอรมนีขออำลาการเมือง ไม่ลง สมัครขิงเก้าอื้นายกฯ สมัยที่ 5 โดยแมร์เคิล ดำรงตำแหน่งนายกฯ มานาน 16 ปี ถือว่า ยาวนานที่สุดของเยอรมนี