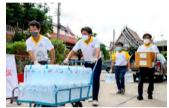

# ผนึกความร่วมมือศูนย์วิจัยทรัพยากรทางทะเลและชายฝั่ง ทะเลอันดามันฯ ดำเนินโครงการ SOS อนุรักษ์ปลาฉลามกบ บนเกาะพีพี

มิถุนายน 2564

สิงห์ เอสเตท ตอกย้ำความสำคัญของการพัฒนาอย่างยั่งยืน เดินหน้า โครงการอนุรักษ์ปลาฉลามกบ หรือ SOS (Save Our Shark) อย่างยั่งยืน ที่ศูนย์ การเรียนรู้ทางทะเล (Marine Discovery Center) ในพื้นที่โรงแรมทราย พีพี ไอส์แลนด์ วิลเลจ จังหวัดกระบี่ เพื่อช่วยรักษาความสมดุลของระบบนิเวศทาง ทะเลในพื้นที่ทะเลเกาะพีพีโดยเป็นเอกชนรายแรก ๆ ที่ได้ดำเนินโครงการอนุรักษ์ ปลาฉลามกบอย่างยั่งยืนตามคำแนะนำของศูนย์วิจัยฯ เพื่อสนับสนุนการอนุรักษ์ สายพันธุ์ของปลาฉลามกบให้มีความสมบูรณ์และยั่งยืนต่อระบบนิเวศทะเลไทย