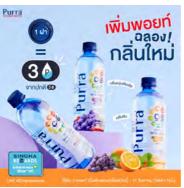

- 11 การประชุม G7 ครั้งที่ 47 จัดขึ้นที่ สหราชอาณาจักร ผู้นำกลุ่ม 7 ร่วมหารือ ในหัวข้อการระบาดทั่วของโควิด-19 ภาวะ โลกร้อน และการภาษีอากรนิติบุคคลของ บริษัทข้ามชาติในคอร์นวอลล์
- 16 เพอร์ร่า วิตามิน วอเตอร์ เปิดตัว 2 รสชาติใหม่ กลิ่นส้ม-องุ่นเคียวโฮ พร้อม เติมคุณประโยชน์ให้ร่างกายจากสารสกัด กรรมชาติ
- **20** บราซิลกลายเป็นประเทศที่สองถัดจาก สหรัฐฯ ที่มีจำนวนผู้เสียชีวิตจากโควิด-19 เกิน

กลิ่นส้ม 500 มล. x 24 ขวด

สินค้า: Purra Vitamin Water รายละเดียด:

- กลิ่นองุ่นเคียวโฮ ผสมสารสกัดจากโกจิเบอร์รี่ ช่วยบำรุงสายตาและผิว
- กลิ่นส้ม ผสมสารสกัดจากกิงโกะ ช่วยบำรุงสมอง

ขวดนี้มีครบทั้งวิตามิน C 200% และวิตามิน B รวม ที่ช่วยเสริมภูมิคุ้มกัน และบำรุงสมอง