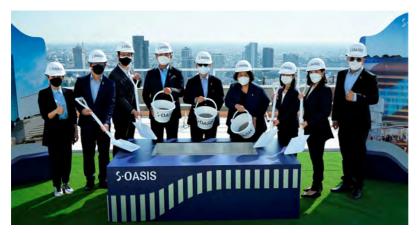

# พัฒนาโครงการ "เอส โอเอซิส" ออฟฟิศเกรดเอบนทำเล ศักยภาพถนนวิภาวดี

โครงการเอส โอเอซิส มูลค่า 3,695 ล้านบาท ตั้งอยู่บนถนนวิภาวดีรังสิต ในซอยเฉยพ่วง บนพื้นที่ 6 ไร่ 3 งาน 24 ตารางวา เป็นสำนักงานเกรดเอแห่งแรก บนถนนวิภาวดีรังสิต สูง 35 ชั้น ประกอบ ด้วยพื้นที่ให้เช่า 54,000 ตารางเมตร พื้นที่ค้าปลีก 1,700 ตารางเมตร ที่จอดรถ จำนวน 870 คัน พร้อม EV Charger และ อาคารจอดรถโดยรอบที่รองรับได้กว่า 1,500 คัน มีจุดเด่นที่เป็นอาคารอัจฉริยะ ที่เป็นมิตรกับสิ่งแวดล้อม (Smart and Eco-Friendly Building) และตอบโจทย์ การทำงานแบบ New Working Culture เข้ากับสถานการณ์ในปัจจุบัน

# จัดพิธี Topping Off "เอส โอเอซิส" พร้อมเปิดใตรมาส 2 ปี 65

สิงห์ เอสเตท ทำพิธีเทคอนกรีตปิดงานโครงสร้างอาคารภายนอก (Topping Off) บนขั้นดาดฟ้าโครงการเอส โอเอซิส (S Oasis) อีกหนึ่งโครงการคุณภาพระดับ Best-in-class ของ สิงห์ เอสเตท กับแนวคิด Enriching Life สร้างคุณค่าให้ชีวิต มุ่งมั่นสร้างสังคมคุณภาพที่ดีเพื่อนำไปสู่การสร้างคุณค่าที่ยั่งยืนโดยพร้อมเปิดให้ บริการในไตรมาส 2 ปี พ.ศ. 2565