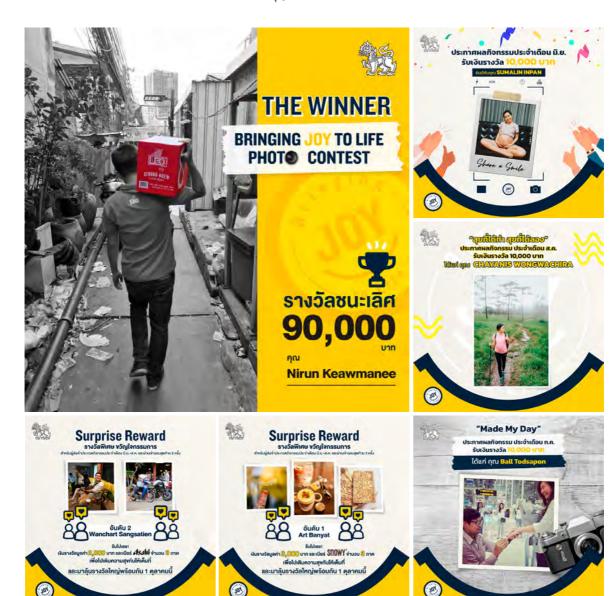

## Bringing Joy To Life Photo Contest 2021

ระยะเวลา: มิถนายน – สิงหาคม 2564

กิจกรรม: ประกวดภาพถ่ายภายใต้หัวข้อ "เติมความสุขให้ชีวิต" เพื่อให้ ชาวสิงห์ทุกคนได้แชร์โมเมนต์แห่งความสุขในชีวิตถึงเพื่อนๆ พนักงานให้มี ความสุขไปด้วยกัน สอดคล้องกับวิสัยทัศน์องค์กร Bringing Joy To Life ชิงเงิน รางวัล 90,000 บาท และรางวัลย่อยอื่นๆ อีกมากมาย

จำนวนภาพถ่ายในการประกวด: 933 ภาพ

ผู้ชนะ: นายนิรันดร์ เขียวมณี ผู้จัดการเขตกรุงเทพฯ 3 (TT) กลุ่มการขาย 1 บริษัท บุญรอดเทรดดิ้ง จำกัด