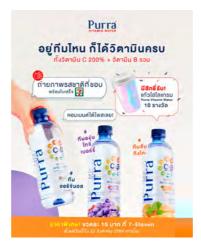

### Purra

สินค้า: Purra new look!
รายละเอียด: น้ำแร่เพอร์ร่าดีไซน์ใหม่ที่
พร้อมส่งตรงคุณภาพระดับโลกจากฝรั่งเศส

สู่มือคุณ เพอร์ร่า น้ำแร่ไทยแบรนด์แรก ที่ได้รับมาตรฐาน Aquacert จากประเทศ

ฝรั่งเศส

**วางจำหน่าย**: มีนาคม 2564

# มาตรฐาน Aquacert จากฝรั่งเศส

น้ำแร่เพอร์ร่า ถือเป็นน้ำแร่ไทยรายแรกที่ได้รับ มาตรฐาน Aquacert การันตีมาตรฐานการผลิตและ การเป็นน้ำแร่คุณภาพระดับโลกจากประเทศฝรั่งเศส สร้างความเชื่อมั่นให้กับผู้บริโภค

ผู้ได้รับรางวัล: **น้ำแร่เพอร์ร่า** วันที่ได้รับ: **มีนาคม 2564** 

กลิ่นส้ม 500 มล. x 24 ขวด

สินค้า: Purra Vitamin Water รายละเดียด:

- กลิ่นองุ่นเคียวโฮ ผสมสารสกัดจากโกจิเบอร์รี่ ช่วยบำรุงสายตาและผิว
- กลิ่นส้ม ผสมสารสกัดจากกิงโกะ ช่วยบำรุงสมอง

ขวดนี้มีครบทั้งวิตามิน C 200% และวิตามิน B รวม ที่ช่วยเสริมภูมิคุ้มกัน และบำรุงสมอง

ไม่มีน้ำตาล ไม่มีแคลอรี่เหมือนเดิม เพิ่มเติมคือประโยชน์แบบเต็มๆ วางจำหน่าย: 16 มิถุนายน 2564

ขอบคุณข้อมูลจาก **สุชญา จิตตั้งบุญญา** I ผู้ช่วยผู้จัดการ แผนกน้ำดื่นสิงห์

ขอบคุณข้อมูลจาก **ณิชนันทน์ เพียรพิทักษ์กิจ** 1 ห้วหน้าหน่วยพัฒนาผลิตกัณฑ์