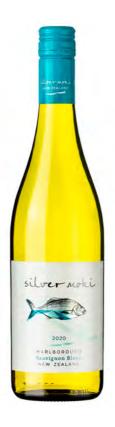

## **SILVER MOKI MARLBOROUGH**

750 ml.

6 Bottle

2020

Destined for seafood, by the God of Fish himself

# **SAUVIGNON BLANC**

### GRAPE VARIETY:

Sauvignon Blanc

#### WINE REGION:

New Zealand / South Island / Marlborough

#### PAIR WITH:

White Meats

#### TASTING NOTES:

Tropical Fruits and Gooseberry