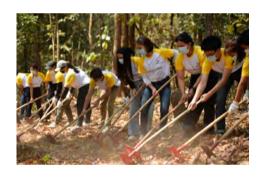

## กันยายน

- 1 สิงห์อาสาแท็กทีมอาสากู้ภัย 13 มูลนิธิฯ ตรึงพื้นที่ช่วยเหลือประชาชนที่ประสบอุทกภัย ครอบคลุม 20 จังหวัด ซึ่งได้กระจายความ ช่วยเหลือต่อเนื่องยาวนานหลายเดือนจน สถานการณ์เริ่มคลี่คลาย
- 2 ญี่ปุ่นพบผู้ติดเชื้อโควิด-19 สายพันธุ์ "มิว" สายพันธุ์ใหม่ที่องค์การอนามัยโลก (WHO) เฝ้าระวัง
- 1 เอลซัลวาดอร์เป็นชาติแรกในโลกที่ รับรองบิตคอยน์เป็นสกุลเงินที่ชำระหนี้ได้ ตามกฎหมาย

- 15 องค์การยูเนสโกประกาศขึ้นทะเบียน ดอยเชียงดาวเป็นพื้นที่สงวนชีวมณฑลแห่ง ใหม่ของโลก นับเป็นพื้นที่สงวนชีวมณฑลโลก ลำดับที่ 5 ของไทย
- 16 อินสไปเรชัน 4 ของสเปซเอ็กซ์ เป็น เพี่ยวบินอวกาศเอกชนล้วนเพี่ยวบินแรกที่นำ ผู้โดยสาร 4 คนโคจรรอบโลกเป็นเวลา 3 วัน
- 21 สหรัฐฯ ประกาศผ่อนคลายมาตรการ โควิด-19 สำหรับผู้เดินทางจากยุโรปและ สหราชอาณาจักรที่ฉีดวัคซีนครบโดสแล้ว โดยจะอนุญาตให้เข้าสหรัฐฯ ได้ในเดือน พฤศจิกายน
- 23 บุญรอดฯ มอบเงินพิเศษให้ทัพ พาราลิมปิกไทย 15.4 ล้านบาท เพื่อขอบคุณ นักกีฬาและเจ้าหน้าที่ทุกคนสำหรับทุกความ พยายามสร้างความสุขให้คนไทย
- 23 อุทกภัยในไทยวิกฤตหนักขึ้น เนื่องจาก อิทธิพลของพายุเตี้ยนหมู่ จนมาถึงเดือน พฤศจิกายนก็ยังมีบางพื้นที่น้ำท่วมอยู่
- 25 อังเกลา แมร์เคิล นายกรัฐมนตรีหญิง คนแรกของเยอรมนีขออำลาการเมือง ไม่ลง สมัครขิงเก้าอื้นายกฯ สมัยที่ 5 โดยแมร์เคิล ดำรงตำแหน่งนายกฯ มานาน 16 ปี ถือว่า ยาวนานที่สุดของเยอรมนี