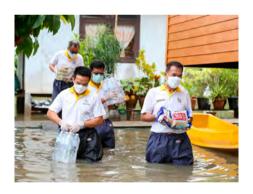

## กันยายน

- 1 สิงห์อาสาแท็กทีมอาสากู้ภัย 13 มูลนิธิฯ ตรึงพื้นที่ช่วยเหลือประชาชนที่ประสบอุทกภัย ครอบคลุม 20 จังหวัด ซึ่งได้กระจายความ ช่วยเหลือต่อเนื่องยาวนานหลายเดือนจน สถานการณ์เริ่มคลี่คลาย
- 2 ญี่ปุ่นพบผู้ติดเชื้อโควิด-19 สายพันธุ์ "มิว" สายพันธุ์ใหม่ที่องค์การอนามัยโลก (WHO) เฝ้าระวัง
- 1 เอลซัลวาดอร์เป็นชาติแรกในโลกที่ รับรองบิตคอยน์เป็นสกุลเงินที่ชำระหนี้ได้ ตามกฎหมาย

- 15 องค์การยูเนสโกประกาศขึ้นทะเบียน ดอยเชียงดาวเป็นพื้นที่สงวนชีวมณฑลแห่ง ใหม่ของโลก นับเป็นพื้นที่สงวนชีวมณฑลโลก ลำดับที่ 5 ของไทย
- 16 อินสไปเรชัน 4 ของสเปซเอ็กซ์ เป็น เพี่ยวบินอวกาศเอกชนล้วนเพี่ยวบินแรกที่นำ ผู้โดยสาร 4 คนโคจรรอบโลกเป็นเวลา 3 วัน
- 21 สหรัฐฯ ประกาศผ่อนคลายมาตรการ โควิด-19 สำหรับผู้เดินทางจากยุโรปและ สหราชอาณาจักรที่ฉีดวัคซีนครบโดสแล้ว โดยจะอนุญาตให้เข้าสหรัฐฯ ได้ในเดือน พฤศจิกายน
- 23 บุญรอดฯ มอบเงินพิเศษให้ทัพ พาราลิมปิกไทย 15.4 ล้านบาท เพื่อขอบคุณ นักกีฬาและเจ้าหน้าที่ทุกคนสำหรับทุกความ พยายามสร้างความสุขให้คนไทย
- 23 อุทกภัยในไทยวิกฤตหนักขึ้น เนื่องจาก อิทธิพลของพายุเตี้ยนหมู่ จนมาถึงเดือน พฤศจิกายนก็ยังมีบางพื้นที่น้ำท่วมอยู่
- 25 อังเกลา แมร์เคิล นายกรัฐมนตรีหญิง คนแรกของเยอรมนีขออำลาการเมือง ไม่ลง สมัครขิงเก้าอื้นายกฯ สมัยที่ 5 โดยแมร์เคิล ดำรงตำแหน่งนายกฯ มานาน 16 ปี ถือว่า ยาวนานที่สุดของเยอรมนี