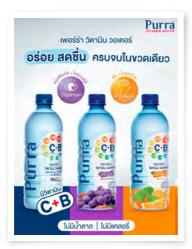

### Purra

สินค้า: Purra new look!
รายละเอียด: น้ำแร่เพอร์ร่าดีไซน์ใหม่ที่
พร้อมส่งตรงคุณภาพระดับโลกจากฝรั่งเศส

สู่มือคุณ เพอร์ร่า น้ำแร่ไทยแบรนด์แรก ที่ได้รับมาตรฐาน Aquacert จากประเทศ

ฝรั่งเศส

**วางจำหน่าย**: มีนาคม 2564

# มาตรฐาน Aquacert จากฝรั่งเศส

น้ำแร่เพอร์ร่า ถือเป็นน้ำแร่ไทยรายแรกที่ได้รับ มาตรฐาน Aquacert การันตีมาตรฐานการผลิตและ การเป็นน้ำแร่คุณภาพระดับโลกจากประเทศฝรั่งเศส สร้างความเชื่อมั่นให้กับผู้บริโภค

ผู้ได้รับรางวัล: **น้ำแร่เพอร์ร่า** วันที่ได้รับ: **มีนาคม 2564** 

กลิ่นส้ม 500 มล. x 24 ขวด

สินค้า: Purra Vitamin Water รายละเดียด:

- กลิ่นองุ่นเคียวโฮ ผสมสารสกัดจากโกจิเบอร์รี่ ช่วยบำรุงสายตาและผิว
- กลิ่นส้ม ผสมสารสกัดจากกิงโกะ ช่วยบำรุงสมอง

ขวดนี้มีครบทั้งวิตามิน C 200% และวิตามิน B รวม ที่ช่วยเสริมภูมิคุ้มกัน และบำรุงสมอง

ไม่มีน้ำตาล ไม่มีแคลอรี่เหมือนเดิม เพิ่มเติมคือประโยชน์แบบเต็มๆ วางจำหน่าย: 16 มิถุนายน 2564

ขอบคุณข้อมูลจาก **สุชญา จิตตั้งบุญญา** I ผู้ช่วยผู้จัดการ แผนกน้ำดื่นสิงห์

ขอบคุณข้อมูลจาก **ณิชนันทน์ เพียรพิทักษ์กิจ** 1 ห้วหน้าหน่วยพัฒนาผลิตกัณฑ์