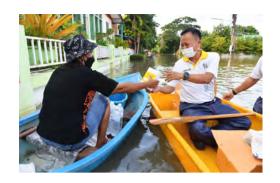

## กันยายน

- 1 สิงห์อาสาแท็กทีมอาสากู้ภัย 13 มูลนิธิฯ ตรึงพื้นที่ช่วยเหลือประชาชนที่ประสบอุทกภัย ครอบคลุม 20 จังหวัด ซึ่งได้กระจายความ ช่วยเหลือต่อเนื่องยาวนานหลายเดือนจน สถานการณ์เริ่มคลี่คลาย
- 2 ญี่ปุ่นพบผู้ติดเชื้อโควิด-19 สายพันธุ์ "มิว" สายพันธุ์ใหม่ที่องค์การอนามัยโลก (WHO) เฝ้าระวัง
- 1 เอลซัลวาดอร์เป็นชาติแรกในโลกที่ รับรองบิตคอยน์เป็นสกุลเงินที่ชำระหนี้ได้ ตามกฎหมาย

- 15 องค์การยูเนสโกประกาศขึ้นทะเบียน ดอยเชียงดาวเป็นพื้นที่สงวนชีวมณฑลแห่ง ใหม่ของโลก นับเป็นพื้นที่สงวนชีวมณฑลโลก ลำดับที่ 5 ของไทย
- 16 อินสไปเรชัน 4 ของสเปซเอ็กซ์ เป็น เพี่ยวบินอวกาศเอกชนล้วนเพี่ยวบินแรกที่นำ ผู้โดยสาร 4 คนโคจรรอบโลกเป็นเวลา 3 วัน
- 21 สหรัฐฯ ประกาศผ่อนคลายมาตรการ โควิด-19 สำหรับผู้เดินทางจากยุโรปและ สหราชอาณาจักรที่ฉีดวัคซีนครบโดสแล้ว โดยจะอนุญาตให้เข้าสหรัฐฯ ได้ในเดือน พฤศจิกายน
- 23 บุญรอดฯ มอบเงินพิเศษให้ทัพ พาราลิมปิกไทย 15.4 ล้านบาท เพื่อขอบคุณ นักกีฬาและเจ้าหน้าที่ทุกคนสำหรับทุกความ พยายามสร้างความสุขให้คนไทย
- 23 อุทกภัยในไทยวิกฤตหนักขึ้น เนื่องจาก อิทธิพลของพายุเตี้ยนหมู่ จนมาถึงเดือน พฤศจิกายนก็ยังมีบางพื้นที่น้ำท่วมอยู่
- 25 อังเกลา แมร์เคิล นายกรัฐมนตรีหญิง คนแรกของเยอรมนีขออำลาการเมือง ไม่ลง สมัครขิงเก้าอื้นายกฯ สมัยที่ 5 โดยแมร์เคิล ดำรงตำแหน่งนายกฯ มานาน 16 ปี ถือว่า ยาวนานที่สุดของเยอรมนี