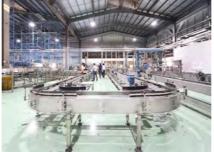

# โครงการติดตั้งใลน์น้ำดื่มสิงห์ 19 ลิตร

บริษัท ปทุมธานีบริวเวอรี่ จำกัด เพิ่ม โครงการติดตั้งไลน์น้ำดื่มสิงห์ 19 ลิตร เพื่อทำการผลิตน้ำดื่ม 19 ลิตร โครงการ แล้วเสร็จและเริ่มต้นใช้ทำการผลิตในวันที่ 9 กันยายน 2564

# โครงการติดตั้งใลน์โซดา 400 มล.

บริษัท ปทุมธานีบริวเวอรี่ จำกัด เพิ่มโครงการติดตั้งไลน์โซดา 400 มล. เพื่อย้ายฐานการผลิตโซดา 400 มล. จากบริษัท สามเสนบริวเวอรี่ จำกัด มาที่ บริษัท ปทุมธานีบริวเวอรี่ จำกัด โครงการแล้วเสร็จในวันที่ 30 ธันวาคม 2564