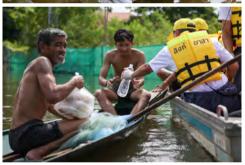

## กันยายน

- 1 สิงห์อาสาแท็กทีมอาสากู้ภัย 13 มูลนิธิฯ ตรึงพื้นที่ช่วยเหลือประชาชนที่ประสบอุทกภัย ครอบคลุม 20 จังหวัด ซึ่งได้กระจายความ ช่วยเหลือต่อเนื่องยาวนานหลายเดือนจน สถานการณ์เริ่มคลี่คลาย
- 2 ญี่ปุ่นพบผู้ติดเชื้อโควิด-19 สายพันธุ์ "มิว" สายพันธุ์ใหม่ที่องค์การอนามัยโลก (WHO) เฝ้าระวัง
- 1 เอลซัลวาดอร์เป็นชาติแรกในโลกที่ รับรองบิตคอยน์เป็นสกุลเงินที่ชำระหนี้ได้ ตามกฎหมาย