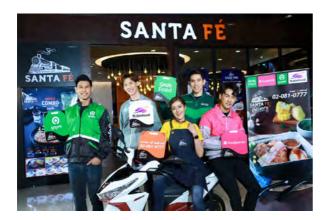

# เสริมแกร่ง ผนึกพันธมิตร 4 แพลตฟอร์มฟู้ดดีลิเวอรี่

19 มกราคม 2564

ชานตา เฟ ดีลิเวอรี่ ผนึกพันธมิตร 4 แพลตฟอร์ม ฟู้ดดีลิเวอรี่รุกเสิร์ฟความอร่อยถึงบ้าน โดยเสริมทัพร่วมกับ Application Food Delivery ขั้นนำ ได้แก่ แกร็บฟู้ด (Grab Food) ฟุ้ดแพนด้า (foodpanda) โกเจ็ก (Gojek) และโรบินฮู้ด (Robinhood) พร้อมกันนี้ได้ออกแบบเมนูพิเศษสำหรับการสั่ง ดีลิเวอรี่โดยเฉพาะให้ลูกค้าได้รับประทานอาหารที่อร่อย สดใหม่ เหมือนออกจากครัวร้อนๆ นำเข้าไมโครเวฟเพียง 1 นาทีครึ่ง ก็สามารถรับประทานได้แล้ว