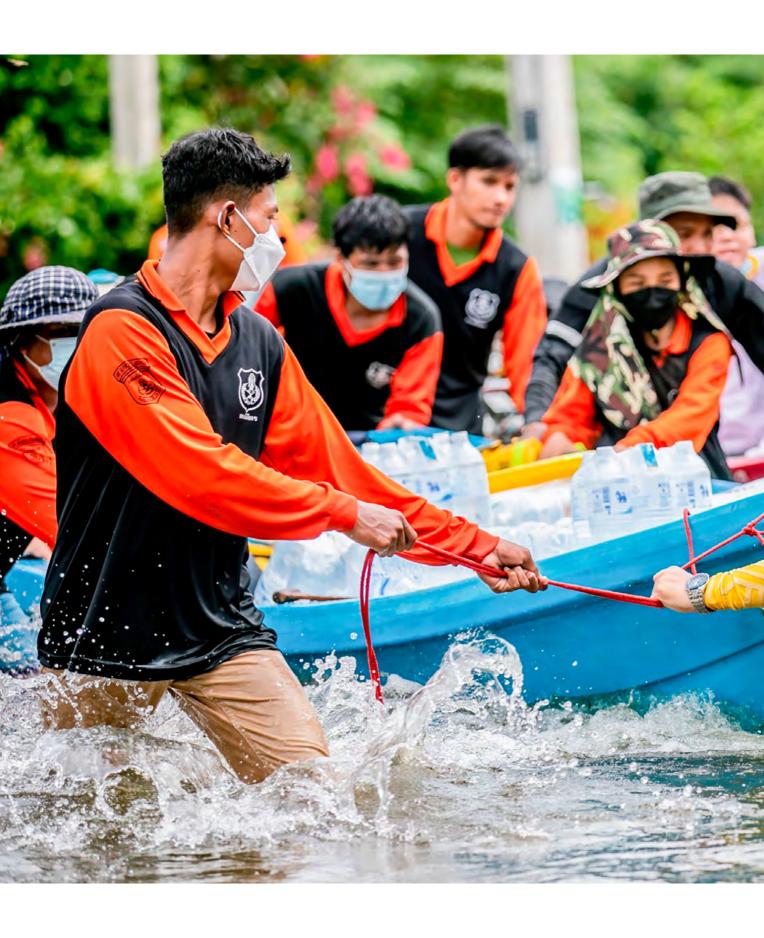

## กันยายน

- 1 สิงห์อาสาแท็กทีมอาสากู้ภัย 13 มูลนิธิฯ ตรึงพื้นที่ช่วยเหลือประชาชนที่ประสบอุทกภัย ครอบคลุม 20 จังหวัด ซึ่งได้กระจายความ ช่วยเหลือต่อเนื่องยาวนานหลายเดือนจน สถานการณ์เริ่มคลี่คลาย
- 2 ญี่ปุ่นพบผู้ติดเชื้อโควิด-19 สายพันธุ์ "มิว" สายพันธุ์ใหม่ที่องค์การอนามัยโลก (WHO) เฝ้าระวัง
- 1 เอลซัลวาดอร์เป็นชาติแรกในโลกที่ รับรองบิตคอยน์เป็นสกุลเงินที่ชำระหนี้ได้ ตามกฎหมาย

- 15 องค์การยูเนสโกประกาศขึ้นทะเบียน ดอยเชียงดาวเป็นพื้นที่สงวนชีวมณฑลแห่ง ใหม่ของโลก นับเป็นพื้นที่สงวนชีวมณฑลโลก ลำดับที่ 5 ของไทย
- 16 อินสไปเรชัน 4 ของสเปซเอ็กซ์ เป็น เพี่ยวบินอวกาศเอกชนล้วนเพี่ยวบินแรกที่นำ ผู้โดยสาร 4 คนโคจรรอบโลกเป็นเวลา 3 วัน
- 21 สหรัฐฯ ประกาศผ่อนคลายมาตรการ โควิด-19 สำหรับผู้เดินทางจากยุโรปและ สหราชอาณาจักรที่ฉีดวัคซีนครบโดสแล้ว โดยจะอนุญาตให้เข้าสหรัฐฯ ได้ในเดือน พฤศจิกายน
- 23 บุญรอดฯ มอบเงินพิเศษให้ทัพ พาราลิมปิกไทย 15.4 ล้านบาท เพื่อขอบคุณ นักกีฬาและเจ้าหน้าที่ทุกคนสำหรับทุกความ พยายามสร้างความสุขให้คนไทย
- 23 อุทกภัยในไทยวิกฤตหนักขึ้น เนื่องจาก อิทธิพลของพายุเตี้ยนหมู่ จนมาถึงเดือน พฤศจิกายนก็ยังมีบางพื้นที่น้ำท่วมอยู่
- 25 อังเกลา แมร์เคิล นายกรัฐมนตรีหญิง คนแรกของเยอรมนีขออำลาการเมือง ไม่ลง สมัครขิงเก้าอื้นายกฯ สมัยที่ 5 โดยแมร์เคิล ดำรงตำแหน่งนายกฯ มานาน 16 ปี ถือว่า ยาวนานที่สุดของเยอรมนี