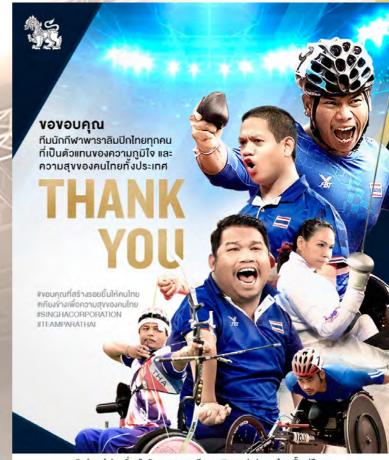

- 24 พาราลิมปิกฤดูร้อน 2020 จัดขึ้นที่ โตเกียว ประเทศญี่ปุ่น ถึงวันที่ 5 กันยายน นักกีฬาไทยกวาดมาได้ 5 เหรียญทอง 5 เหรียญเงิน และ 8 เหรียญทองแดง
- 30 สหรัฐฯ ถอนทหารกองสุดท้าย ออกจากท่าอากาศยานนานาชาติแฮมิด คาร์ไซ ในกรุงคาบูล ถือเป็นการสิ้นสุดปฏิบัติการใน อัฟกานิสถานที่ยาวนาน 20 ปี
- 31 คริสเตียโน โรนัลโด กองหน้ากัปตัน ทีมชาติโปรตุเกส ทำลายสถิติโลกนักฟุตบอล ชายที่ยิงประตูให้ทีมชาติสูงสุด โดยยิงไปแล้ว 111 ประตู จากการเล่น 180 นัด

ที่สร้างความสุข และ ความภูมิใจให้คนไทย

## คลิก เพื่อรับซม VDO

#เคียงข้างเพื่อความสุขของคนไทย #ขอบคุณที่สร้างรอยยิ้บให้คนไทย #SINGHACORPORATION #TEAMPARATHAI

สิงห์ คอร์เปอเรชั่น ผู้สนับสนุนความนุ่งมั่นของนักกีฬาไทยมาโดยตลอด

สิงห์ คอร์เปอเรชั่น ผู้สนับสนุนสมาคมกีฬาคนพิการแห่งประเทศไทย ตั้งแต่ปี 2548 และสนับสนุนมูลนิธิคณะกรรมการพาราลิมปิกแห่งประเทศไทย ตั้งแต่ปี 2552