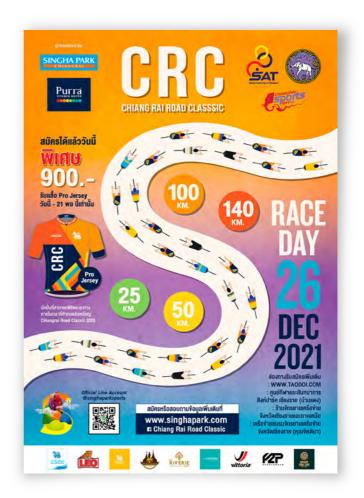

# Chiang Rai Road Classic 2021

### 26 ธันวาคม 2564

- กิจกรรมจักรยานใจเกินร้อยบนเส้นทางที่สวยที่สุดในภาคเหนือ สามารถร่วมงานได้ทุกเพศทุกวัย
  - เปิดให้เลือกปั่น 4 ระยะทาง ได้แก่ 25 / 50 / 100 / 140 กม.
- จัดขึ้นในรูปแบบวิถีชีวิตใหม่โดยได้มีการทำงานร่วมกับ หน่วยงานภาครัฐและเอกชนในจังหวัดเชียงราย สร้างรูปแบบของงาน ให้มีความปลอดภัยกับผู้ร่วมงานทุกคน ไม่ว่าจะเป็นการจำกัดผู้ร่วมงาน (จำกัด 2,000 คน จากปกติผู้ร่วมงานประมาณ 4,000 คน) / ผู้ร่วมงาน จะต้องได้รับวัคซีนหรือมีผลการตรวจ ATK ตามแนวทางของจังหวัดมายื่น แสดงต่อเจ้าหน้าที่เพื่อเข้าร่วมงาน
- นักปั่นทุกคนที่เข้าเส้นขัยจะได้รับเหรียญใจเกินร้อย CRC 2021 เป็นที่ระลึก