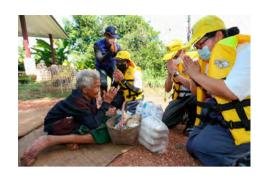

## กันยายน

- 1 สิงห์อาสาแท็กทีมอาสากู้ภัย 13 มูลนิธิฯ ตรึงพื้นที่ช่วยเหลือประชาชนที่ประสบอุทกภัย ครอบคลุม 20 จังหวัด ซึ่งได้กระจายความ ช่วยเหลือต่อเนื่องยาวนานหลายเดือนจน สถานการณ์เริ่มคลี่คลาย
- 2 ญี่ปุ่นพบผู้ติดเชื้อโควิด-19 สายพันธุ์ "มิว" สายพันธุ์ใหม่ที่องค์การอนามัยโลก (WHO) เฝ้าระวัง
- 1 เอลซัลวาดอร์เป็นชาติแรกในโลกที่ รับรองบิตคอยน์เป็นสกุลเงินที่ชำระหนี้ได้ ตามกฎหมาย

- 15 องค์การยูเนสโกประกาศขึ้นทะเบียน ดอยเชียงดาวเป็นพื้นที่สงวนชีวมณฑลแห่ง ใหม่ของโลก นับเป็นพื้นที่สงวนชีวมณฑลโลก ลำดับที่ 5 ของไทย
- 16 อินสไปเรชัน 4 ของสเปซเอ็กซ์ เป็น เพี่ยวบินอวกาศเอกชนล้วนเพี่ยวบินแรกที่นำ ผู้โดยสาร 4 คนโคจรรอบโลกเป็นเวลา 3 วัน
- 21 สหรัฐฯ ประกาศผ่อนคลายมาตรการ โควิด-19 สำหรับผู้เดินทางจากยุโรปและ สหราชอาณาจักรที่ฉีดวัคซีนครบโดสแล้ว โดยจะอนุญาตให้เข้าสหรัฐฯ ได้ในเดือน พฤศจิกายน
- 23 บุญรอดฯ มอบเงินพิเศษให้ทัพ พาราลิมปิกไทย 15.4 ล้านบาท เพื่อขอบคุณ นักกีฬาและเจ้าหน้าที่ทุกคนสำหรับทุกความ พยายามสร้างความสุขให้คนไทย
- 23 อุทกภัยในไทยวิกฤตหนักขึ้น เนื่องจาก อิทธิพลของพายุเตี้ยนหมู่ จนมาถึงเดือน พฤศจิกายนก็ยังมีบางพื้นที่น้ำท่วมอยู่
- 25 อังเกลา แมร์เคิล นายกรัฐมนตรีหญิง คนแรกของเยอรมนีขออำลาการเมือง ไม่ลง สมัครขิงเก้าอื้นายกฯ สมัยที่ 5 โดยแมร์เคิล ดำรงตำแหน่งนายกฯ มานาน 16 ปี ถือว่า ยาวนานที่สุดของเยอรมนี