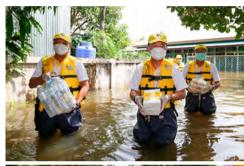

## กันยายน

- 1 สิงห์อาสาแท็กทีมอาสากู้ภัย 13 มูลนิธิฯ ตรึงพื้นที่ช่วยเหลือประชาชนที่ประสบอุทกภัย ครอบคลุม 20 จังหวัด ซึ่งได้กระจายความ ช่วยเหลือต่อเนื่องยาวนานหลายเดือนจน สถานการณ์เริ่มคลี่คลาย
- 2 ญี่ปุ่นพบผู้ติดเชื้อโควิด-19 สายพันธุ์ "มิว" สายพันธุ์ใหม่ที่องค์การอนามัยโลก (WHO) เฝ้าระวัง
- 1 เอลซัลวาดอร์เป็นชาติแรกในโลกที่ รับรองบิตคอยน์เป็นสกุลเงินที่ชำระหนี้ได้ ตามกฎหมาย