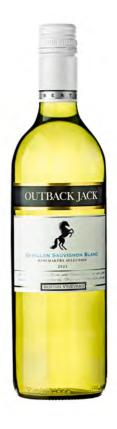

## **OUTBACK JACK SEMILLON SAUVIGNON BLANC 2021**

The aliveness of seizing and being in the moment

### GRAPE VARIETY:

Semillon Sauvignon Blanc

### WINE REGION:

Australia / South Australia

#### PAIR WITH:

Barbecue or Fresh Seafood, Perfect for Outdoor Entertaining

### TASTING NOTES:

Passionfruit, Lemon Zest, Fresh Parsley, Honey Dew, Freshly Cut Green Apple

**OUTBACK JACK** 

**CABERNET MERLOT** 

Hardships often prepare ordinary

people, and wine, for an extraordinary